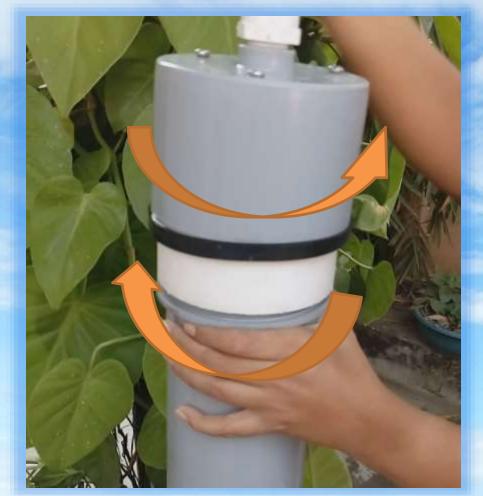

filled water tank







## Tank cleaning without entering inside the tank







## Tank cleaning without stopping the use of water















## Tank cleaning within few minutes only



#### No use of chemicals





## Suitable for any type and shape of water tank



## One machine suitable for ranges from 200 to 2000 liters water tank



One machine suitable for ranges from 200 to 2000 liters water tank



## User friendly machine







**Low Power Consumption** 





**Light Weight** 



**Silent Operation** 





## Easy to operate



































# Tank with sediment **Sedim**clean<sup>™</sup>

#### Sedimclean domestic machine in tank



## Sediment cleaning from tank





## Walls cleaning inside the water filled tank









## Filter removal for cleaning







## Wash filter with tap water or bucket of water







## After washing dry filter in sunlight





## 2 KL Tank before and after cleaning











## Sedimclean Domestic Model

#### **Technical Specifications**

- Application: Sediment deposition cleaning in domestic water storage tank
- Power Supply :- 230 V AC 50 Hz
- Power Consumption: 50 W Approximate
- Cable Length :- 4 meters Approximate
- Filter Media Specification :- 5 microns x 690 square cm area
- Filter Media Material:- Nonwoven Filter Cloth
- Empty weight of unit :- 2.6 Kg Approximate.
- Water filled weight of unit :- 3.6 Kg Approximate.
- Suitable for water tank depth: 600 mm to 1800 mm maximum
- Suitable for Water Tank Capacity: 200 Liters to 2000 Liters
- Materials of Construction: Poly Propylene, PVC, Neoprene and