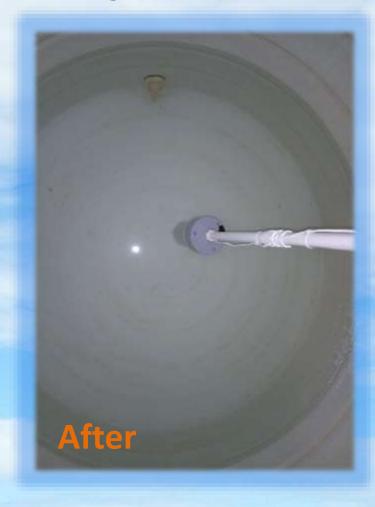

Tank cleaning within few minutes only



#### No use of chemicals





## Suitable for any type and shape of water tank



## One machine suitable for ranges from 200 to 2000 liters water tank



One machine suitable for ranges from 200 to 2000 liters water tank



## User friendly machine







**Low Power Consumption** 





**Light Weight** 



**Silent Operation** 





## Easy to operate



































# Tank with sediment **Sedim**clean<sup>™</sup>

#### Sedimclean domestic machine in tank



## Sediment cleaning from tank





## Walls cleaning inside the water filled tank









## Filter removal for cleaning







## Wash filter with tap water or bucket of water







## After washing dry filter in sunlight





## 2 KL Tank before and after cleaning











## Sedimclean Domestic Model

#### **Technical Specifications**

- Application: Sediment deposition cleaning in domestic water storage tank
- Power Supply :- 230 V AC 50 Hz
- Power Consumption: 50 W Approximate
- Cable Length :- 4 meters Approximate
- Filter Media Specification :- 5 microns x 690 square cm area
- Filter Media Material:- Nonwoven Filter Cloth
- Empty weight of unit :- 2.6 Kg Approximate.
- Water filled weight of unit :- 3.6 Kg Approximate.
- Suitable for water tank depth: 600 mm to 1800 mm maximum
- Suitable for Water Tank Capacity: 200 Liters to 2000 Liters
- Materials of Construction: Poly Propylene, PVC, Neoprene and SS



## **Sedim**clean<sup>™</sup>

www.sedimclean.com

Mail ID :- <u>info@prayoshainnovative.com</u>, <u>info@sedimclean.com</u> <u>prayoshainnovati