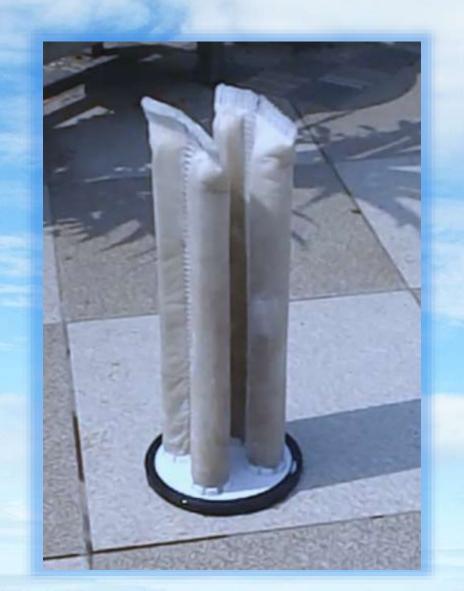

out stopping the use of water















## Tank cleaning within few minutes only



#### No use of chemicals





## Suitable for any type and shape of water tank



## One machine suitable for ranges from 200 to 2000 liters water tank



One machine suitable for ranges from 200 to 2000 liters water tank



## User friendly machine







**Low Power Consumption** 





**Light Weight** 



**Silent Operation** 





## Easy to operate



































# Tank with sediment **Sedim**clean<sup>™</sup>

#### Sedimclean domestic machine in tank



## Sediment cleaning from tank





## Walls cleaning inside the water filled tank









## Filter removal for cleaning







## Wash filter with tap water or bucket of water







## After washing dry filter in sunlight





## 2 KL Tank before and after cleaning











## Sedimclean Domestic Model

#### **Technical Specifications**

- Application: Sediment deposition cleaning in domestic water storage tank
- Power Supply :- 230 V AC 50 Hz
- Power Consumption: 50 W Approximate
- Cable Length :- 4 meters Approximate
- Filter Media Specification :- 5 microns x 690 square cm area
- Filter Media Material:- Nonwoven Filter Cloth
- Empty weight of unit :- 2.6 Kg Approximate.
- Water filled weight of unit :- 3.6 Kg Approximate.
- Suitable for water tank depth: 600 mm to 1800 mm maximum
- Suitable for Water Tank Capacity: 200 Liters to 2000 Liters
- Materials of Construction: Poly Propylene, PVC, Neoprene and SS



## **Sedim**clean<sup>™</sup>

www.sedimclean.com

Mail ID :- <u>info@prayoshainnovative.com</u>