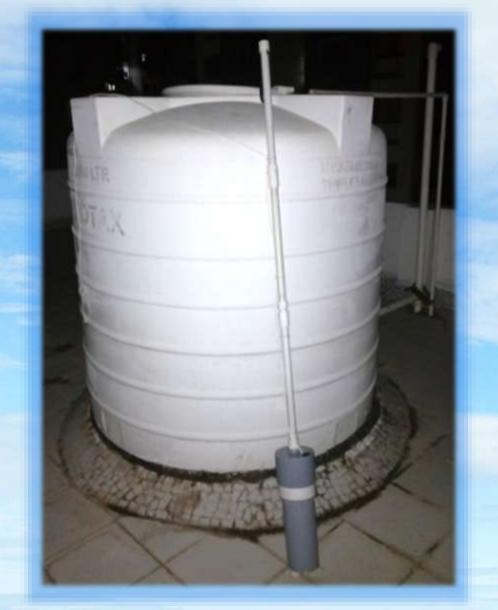

# Tank cleaning within few minutes only



#### No use of chemicals





## Suitable for any type and shape of water tank



## One machine suitable for ranges from 200 to 2000 liters water tank



One machine suitable for ranges from 200 to 2000 liters water tank



## User friendly machine







**Low Power Consumption** 





**Light Weight** 



**Silent Operation** 





## Easy to operate



































# Tank with sediment **Sedim**clean<sup>™</sup>

#### Sedimclean domestic machine in tank



## Sediment cleaning from tank





## Walls cleaning inside the water filled tank









## Filter removal for cleaning







## Wash filter with tap water or bucket of water







## After washing dry filter in sunlight





## 2 KL Tank before and after cleaning











## Sedimclean Domestic Model

#### **Technical Specifications**

- Application: Sediment deposition cleaning in domestic water storage tank
- Power Supply :- 230 V AC 50 Hz
- Power Consumption: 50 W Approximate
- Cable Length :- 4 meters Approximate
- Filter Media Specification :- 5 microns x 690 square cm area
- Filter Media Material:- Nonwoven Filter Cloth
- Empty weight of unit :- 2.6 Kg Approximate.
- Water filled weight of unit :- 3.6 Kg Approximate.
- Suitable for water tank depth: 600 mm to 1800 mm maximum
- Suitable for Water Tank Capacity: 200 Liters to 2000 Liters
- Materials of Construction: Poly Propylene, PVC, Neoprene and SS



## **Sedim**clean<sup>™</sup>

www.sedimclean.com

Mail ID :- <u>info@prayoshainnovative.com</u>, <u>info@sedimclean.com</u> <u>prayoshainnova