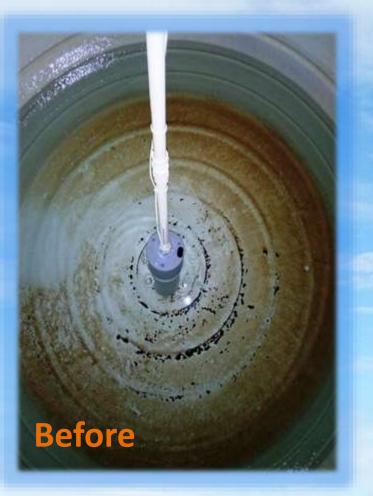

## Tank cleaning within few minutes only



#### No use of chemicals





## Suitable for any type and shape of water tank



## One machine suitable for ranges from 200 to 2000 liters water tank



One machine suitable for ranges from 200 to 2000 liters water tank



## User friendly machine







**Low Power Consumption** 





**Light Weight** 



**Silent Operation** 





## Easy to operate



































# Tank with sediment **Sedim**clean<sup>™</sup>

#### Sedimclean domestic machine in tank



## Sediment cleaning from tank





## Walls cleaning inside the water filled tank









## Filter removal for cleaning







## Wash filter with tap water or bucket of water







## After washing dry filter in sunlight





## 2 KL Tank before and after cleaning











## Sedimclean Domestic Model

#### **Technical Specifications**

- Application: Sediment deposition cleaning in domestic water storage tank
- Power Supply :- 230 V AC 50 Hz
- Power Consumption: 50 W Approximate
- Cable Length :- 4 meters Approximate
- Filter Media Specification :- 5 microns x 690 square cm area
- Filter Media Material:- Nonwoven Filter Cloth
- Empty weight of unit :- 2.6 Kg Approximate.
- Water filled weight of unit :- 3.6 Kg Approximate.
- Suitable for water tank depth: 600 mm to 1800 mm maximum
- Suitable for Water Tank Capacity: 200 Liters to 2000 Liters
- Materials of Construction: Poly Propylene, PVC, Neoprene and SS



## **Sedim**clean<sup>™</sup>

www.sedimclean.com

Mail ID :- <u>info@prayoshainnovative.com</u>, <u>info@sedimclean.com</u> <u>prayoshainno