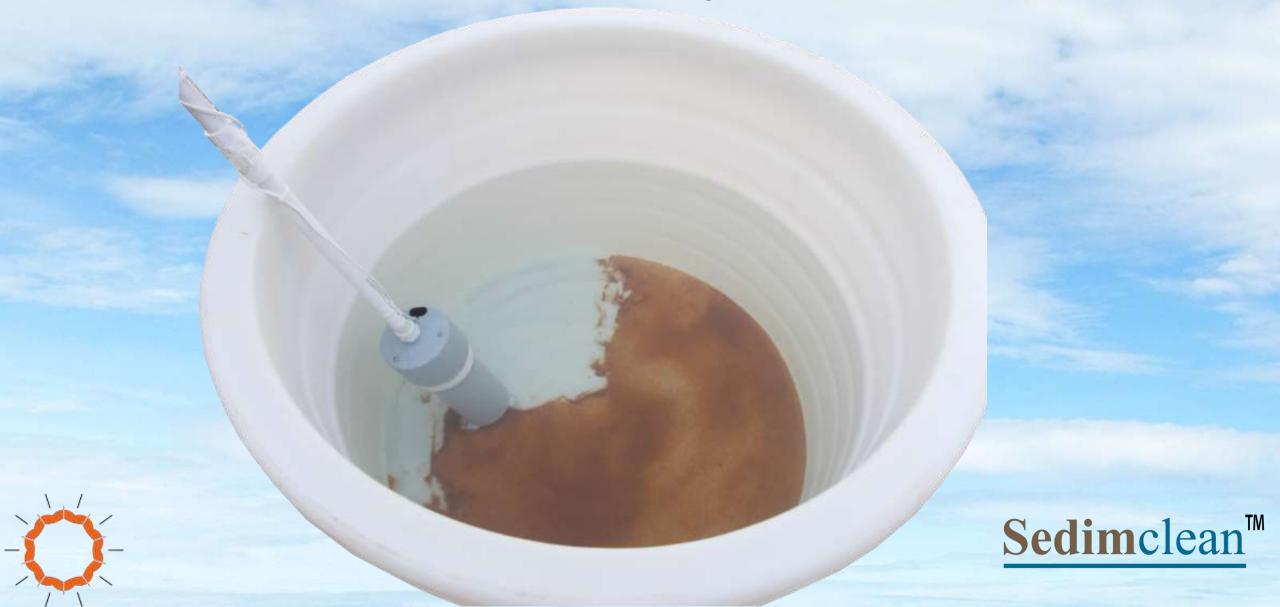

l features.





## New Technology



#### The **Sedimclean** Domestic Model

#### Works in filled water tank







## Tank cleaning without entering inside the tank







## Tank cleaning without stopping the use of water















## Tank cleaning within few minutes only



#### No use of chemicals





## Suitable for any type and shape of water tank



## One machine suitable for ranges from 200 to 2000 liters water tank



One machine suitable for ranges from 200 to 2000 liters water tank



## User friendly machine







**Low Power Consumption** 





**Light Weight** 



**Silent Operation** 





## Easy to operate



































# Tank with sediment **Sedim**clean<sup>™</sup>

#### Sedimclean domestic machine in tank



## Sediment cleaning from tank





## Walls cleaning inside the water filled tank









## Filter removal for cleaning







## Wash filter with tap water or bucket of water







## After washing dry filter in sunlight





## 2 KL Tank before and after cleaning











## Sedimclean Domestic Model

#### **Technical Specifications**

- Application: Sediment deposition cleaning in domestic water storage tank
- Power Supply :- 230 V AC 50 Hz
- Power Consumption: 50 W Approximate
- Cable Length :- 4 meters Approximate
- Filter Media Specification :- 5 microns x 690 square cm area
- Filter Media Material:- Nonwoven Filter Cloth
- Empty weight of unit :- 2.6 Kg Approximate.
- Water filled weight of unit :- 3.6 Kg Approximate.
- Suitable for water tank depth: 600 mm to 1800 mm maximum
- Suitable for Water Tank Capaci