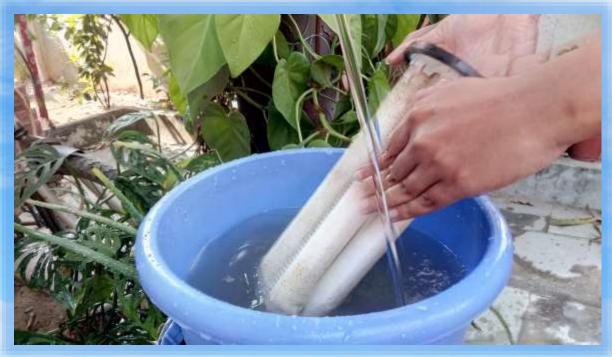

## Filter removal for cleaning

## Wash filter with tap water or bucket of water

## After washing dry filter in sunlight