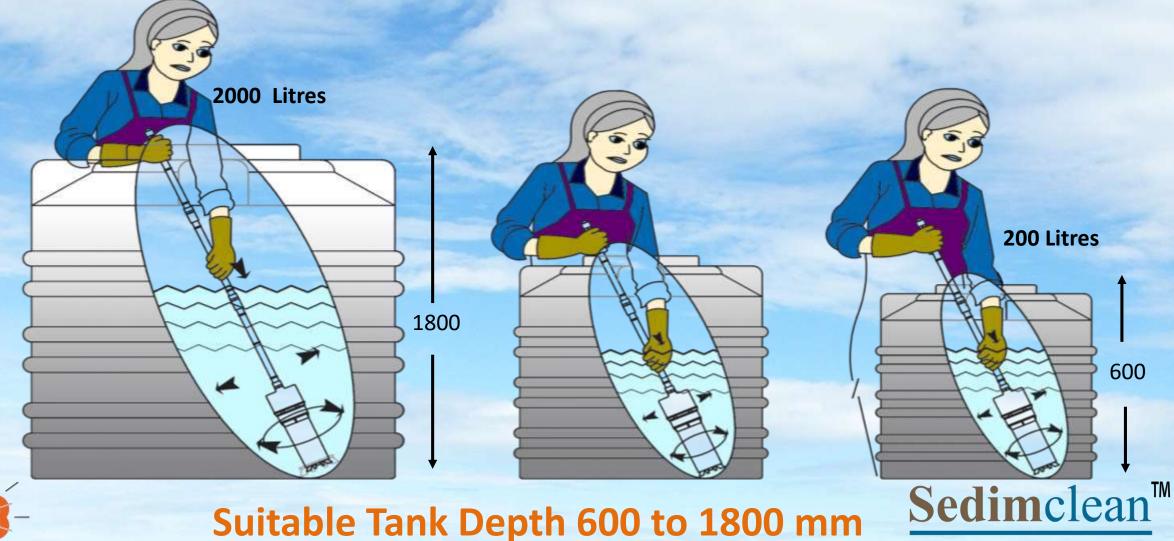

## One machine suitable for ranges from 200 to 2000 liters water tank

One machine suitable for ranges from 200 to 2000 liters water tank

#### **Technical Specifications**

- Application: Sediment deposition cleaning in domestic water storage tank
- Power Supply :- 230 V AC 50 Hz
- Power Consumption: 50 W Approximate
- Cable Length :- 4 meters Approximate
- Filter Media Specification :- 5 microns x 690 square cm area
- Filter Media Material:- Nonwoven Filter Cloth
- Empty weight of unit :- 2.6 Kg Approximate.
- Water filled weight of unit :- 3.6 Kg Approximate.
- Suitable for water tank depth: 600 mm to 1800 mm maximum
- Suitable for Water Tank Capacity: 200 Liters to 2000 Liters
- Materials of Construction: Poly Propylene, PVC, Neoprene and SS