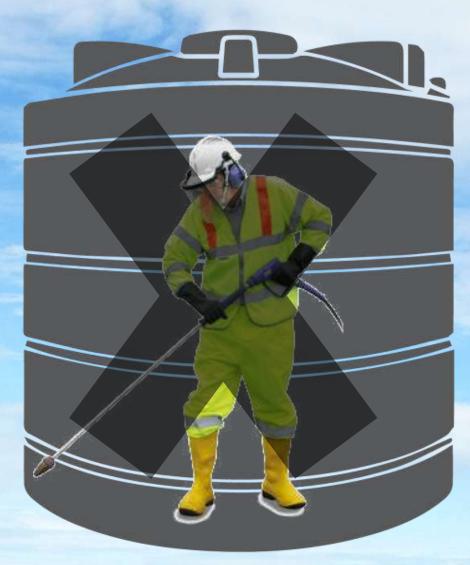

## Tank cleaning without entering inside the tank

## Tank cleaning without stopping the use of water