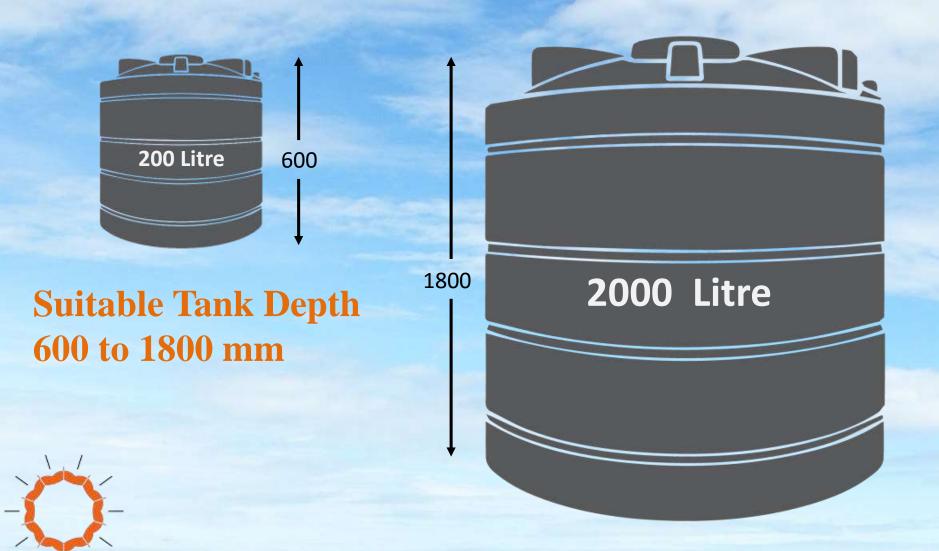

## One machine suitable for ranges from 200 to 2000 liters water tank

One machine suitable for ranges from 200 to 2000 liters water tank

#### **Technical Specifications**

- Application: Sediment deposition cleaning in domestic water storage tank
- Power Supply :- 230 V AC 50 Hz
- Power Consumption: 50 W Approximate
- Cable Length :- 4 meters Approximate
- Filter Media Specification :- 5 microns x 690 square cm area
- Filter Media Material:- Nonwoven Filter Cloth
- Empty weight of unit :- 2.6 Kg Approximate.
- Water filled weight of unit :- 3.6 Kg Approximate.
- Suitable for water tank depth: 600 mm to 1800 mm maximum
- Suitable for Water Tank Capacity: 200 Liters to 2000 Liters
- Materials of Construction: Poly Propylene, PVC, Neoprene and SS