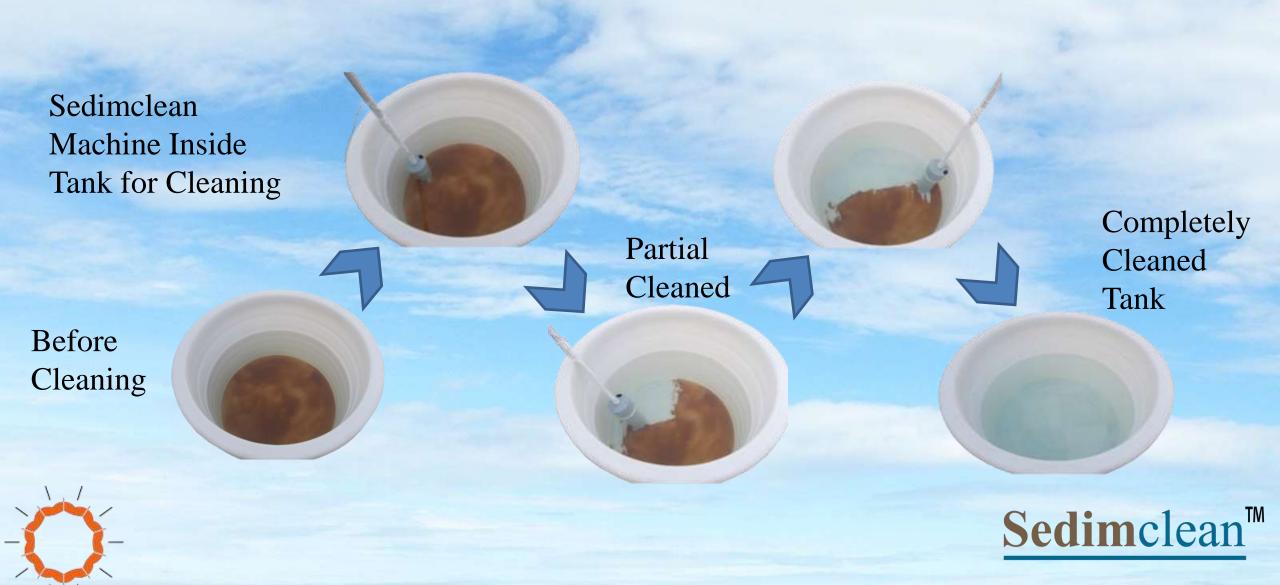

** 

**Sedim**clean<sup>™</sup>

The Domestic water Tank Cleaning Machine









## Sediment Free water in kitchen gives better cleaning



## Sediment Free water is better for direct or indirect use for human body





## Sediment free water tank keeps piping and water purification system healthy



#### Sediment free water eliminates bad smell



# Now tank cleaning simplified by **Sedimclean** ™

domestic water tank cleaning machine



## The innovation which keeps our water storage tanks

clean

with special features.





## New Technology



#### The **Sedimclean** Domestic Model

#### Works in filled water tank







## Tank cleaning without entering inside the tank







## Tank cleaning without stopping the use of water















## Tank cleaning within few minutes only



#### No use of chemicals





## Suitable for any type and shape of water tank



## One machine suitable for ranges from 200 to 2000 liters water tank



One machine suitable for ranges from 200 to 2000 liters water tank



## User friendly machine







**Low Power Consumption** 





**Light Weight** 



**Silent Operation** 





## Easy to operate



































# Tank with sediment **Sedim**clean<sup>™</sup>

#### Sedimclean domestic machine in tank



## Sediment cleaning from tank





## Walls cleaning inside the water filled tank









## Filter removal for cleaning







## Wash filter with tap water or bucket of water







## After washing dry filter in sunlight





## 2 KL Tank before and after cleaning











## Sedimclean Domestic Model

###