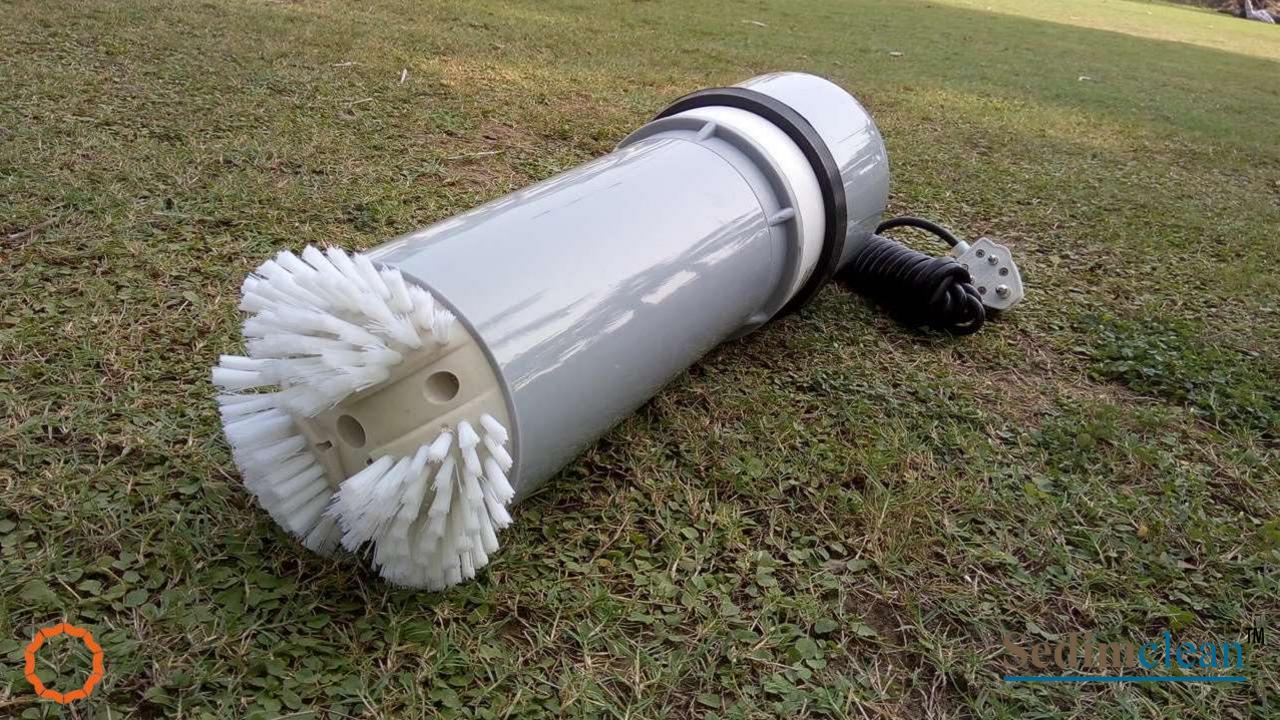

## Sediment cleaning from tank

## Walls cleaning inside the water filled tank

## Filter removal for cleaning