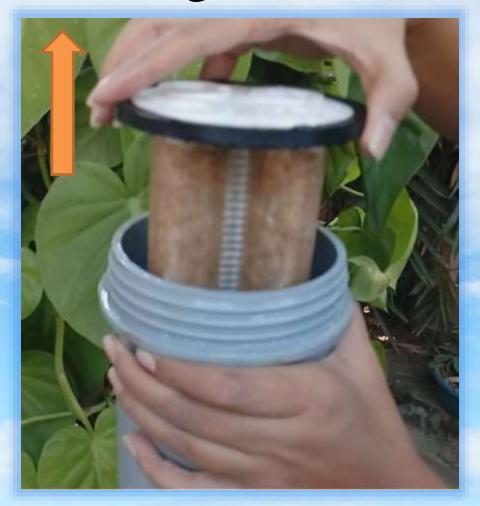

lled water tank







## Tank cleaning without entering inside the tank







## Tank cleaning without stopping the use of water















## Tank cleaning within few minutes only



#### No use of chemicals





## Suitable for any type and shape of water tank



## One machine suitable for ranges from 200 to 2000 liters water tank



One machine suitable for ranges from 200 to 2000 liters water tank



## User friendly machine







**Low Power Consumption** 





**Light Weight** 



**Silent Operation** 





## Easy to operate



































# Tank with sediment **Sedim**clean<sup>™</sup>

#### Sedimclean domestic machine in tank



## Sediment cleaning from tank





## Walls cleaning inside the water filled tank









## Filter removal for cleaning







## Wash filter with tap water or bucket of water







## After washing dry filter in sunlight





## 2 KL Tank before and after cleaning











## Sedimclean Domestic Model

#### **Technical Specifications**

- Application: Sediment deposition cleaning in domestic water storage tank
- Power Supply :- 230 V AC 50 Hz
- Power Consumption: 50 W Approximate
- Cable Length :- 4 meters Approximate
- Filter Media Specification :- 5 microns x 690 square cm area
- Filter Media Material:- Nonwoven Filter Cloth
- Empty weight of unit :- 2.6 Kg Approximate.
- Water filled weight of unit :- 3.6 Kg Approximate.
- Suitable for water tank depth: 600 mm to 1800 mm maximum
- Suitable for Water Tank Capacity: 200 Liters to 2000 Liters
- Materials of Construction: Poly Propylene, PVC, Neoprene and S