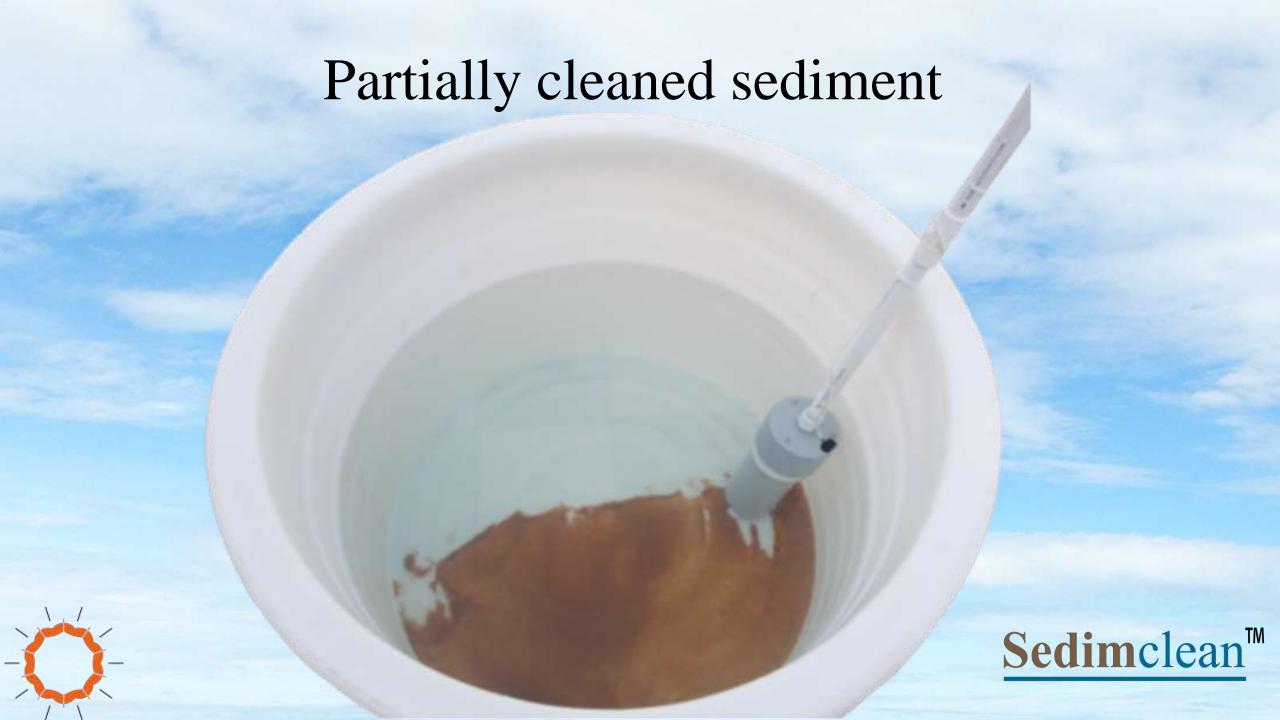

features.





## New Technology



#### The **Sedimclean** Domestic Model

#### Works in filled water tank







## Tank cleaning without entering inside the tank







## Tank cleaning without stopping the use of water















## Tank cleaning within few minutes only



#### No use of chemicals





## Suitable for any type and shape of water tank



## One machine suitable for ranges from 200 to 2000 liters water tank



One machine suitable for ranges from 200 to 2000 liters water tank



## User friendly machine







**Low Power Consumption** 





**Light Weight** 



**Silent Operation** 





## Easy to operate



































# Tank with sediment **Sedim**clean<sup>™</sup>

#### Sedimclean domestic machine in tank



## Sediment cleaning from tank





## Walls cleaning inside the water filled tank









## Filter removal for cleaning







## Wash filter with tap water or bucket of water







## After washing dry filter in sunlight





## 2 KL Tank before and after cleaning











## Sedimclean Domestic Model

#### **Technical Specifications**

- Application: Sediment deposition cleaning in domestic water storage tank
- Power Supply :- 230 V AC 50 Hz
- Power Consumption: 50 W Approximate
- Cable Length :- 4 meters Approximate
- Filter Media Specification :- 5 microns x 690 square cm area
- Filter Media Material:- Nonwoven Filter Cloth
- Empty weight of unit :- 2.6 Kg Approximate.
- Water filled weight of unit :- 3.6 Kg Approximate.
- Suitable for water tank depth: 600 mm to 1800 mm maximum
- Suitable for Water Tank Capacity