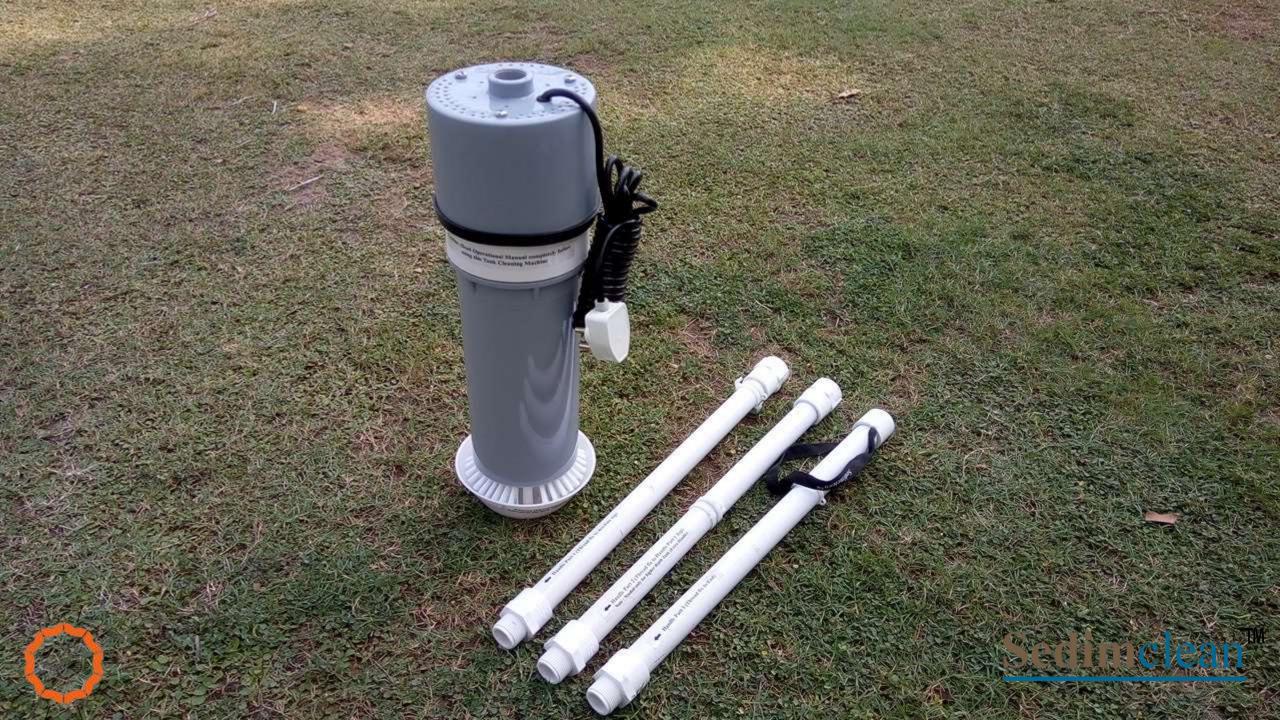

## Suitable for any type and shape of water tank

## One machine suitable for ranges from 200 to 2000 liters water tank

One machine suitable for ranges from 200 to 2000 liters water tank

#### **Technical Specifications**

- Application: Sediment deposition cleaning in domestic water storage tank
- Power Supply :- 230 V AC 50 Hz
- Power Consumption: 50 W Approximate
- Cable Length :- 4 meters Approximate
- Filter Media Specification :- 5 microns x 690 square cm area
- Filter Media Material:- Nonwoven Filter Cloth
- Empty weight of unit :- 2.6 Kg Approximate.
- Water filled weight of unit :- 3.6 Kg Approximate.
- Suitable for water tank depth: 600 mm to 1800 mm maximum
- Suitable for Water Tank Capacity: 200 Liters to 2000 Liters
- Materials of Construction: Poly Propylene, PVC, Neoprene and SS