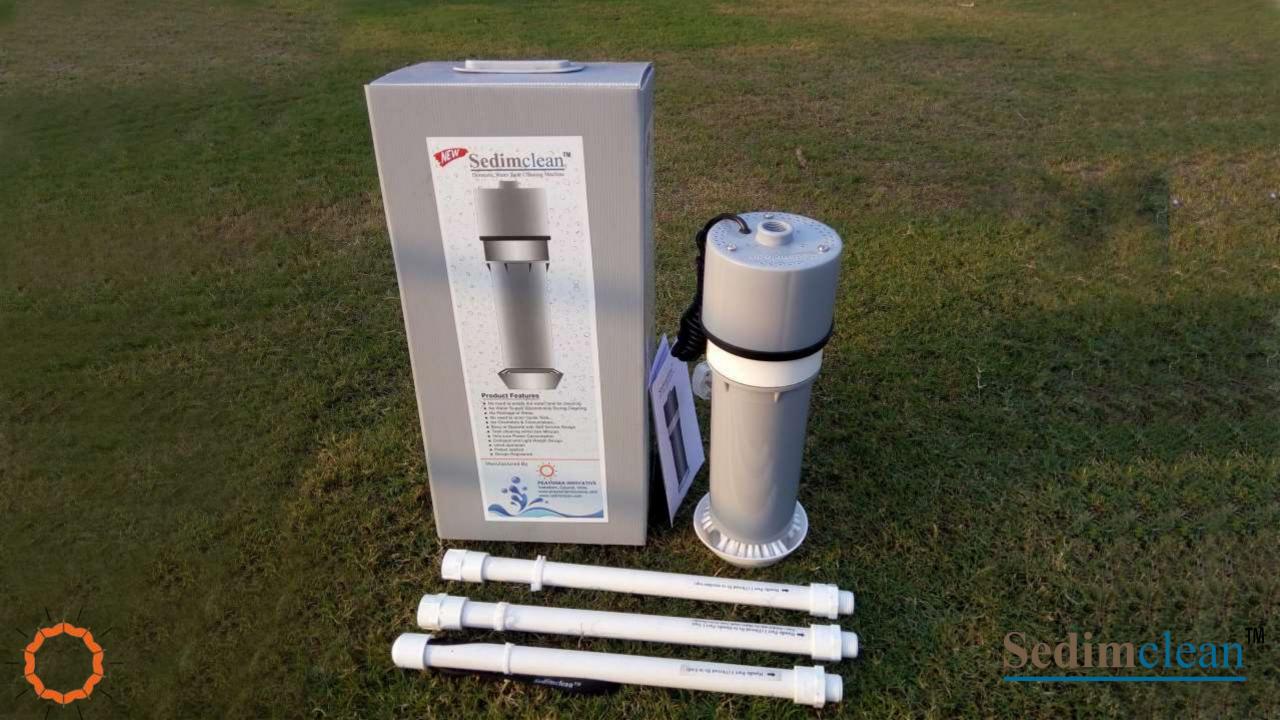

#### The **Sedimclean** Domestic Model

## Sedimclean Domestic Model

#### **Technical Specifications**

- Application: Sediment deposition cleaning in domestic water storage tank
- Power Supply :- 230 V AC 50 Hz
- Power Consumption: 50 W Approximate
- Cable Length :- 4 meters Approximate
- Filter Media Specification :- 5 microns x 690 square cm area
- Filter Media Material:- Nonwoven Filter Cloth
- Empty weight of unit :- 2.6 Kg Approximate.
- Water filled weight of unit :- 3.6 Kg Approximate.
- Suitable for water tank depth: 600 mm to 1800 mm maximum
- Suitable for Water Tank Capacity: 200 Liters to 2000 Liters
- Materials of Construction: Poly Propylene, PVC, Neoprene and SS