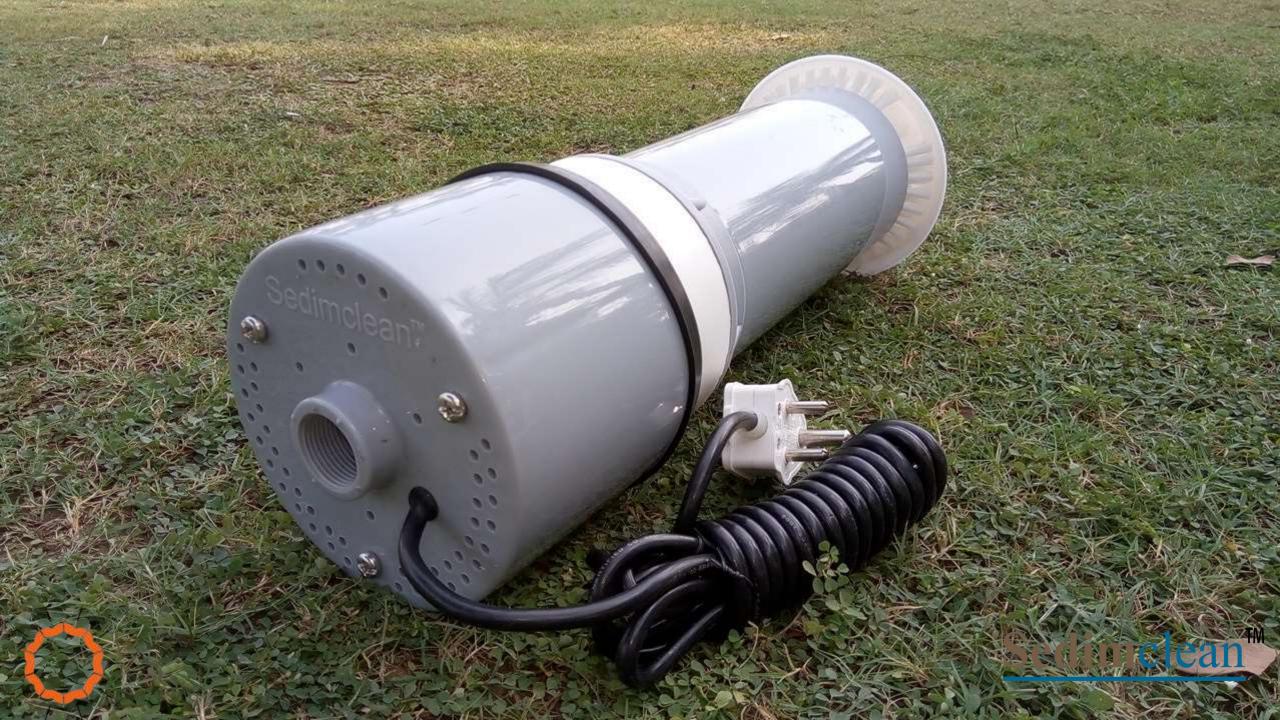

#### The **Sedimclean** Domestic Model

## Sedimclean Domestic Model

#### **Technical Specifications**

- Application: Sediment deposition cleaning in domestic water storage tank
- Power Supply :- 230 V AC 50 Hz
- Power Consumption: 50 W Approximate
- Cable Length :- 4 meters Approximate
- Filter Media Specification :- 5 microns x 690 square cm area
- Filter Media Material:- Nonwoven Filter Cloth
- Empty weight of unit :- 2.6 Kg Approximate.
- Water filled weight of unit :- 3.6 Kg Approximate.
- Suitable for water tank depth: 600 mm to 1800 mm maximum
- Suitable for Water Tank Capacity: 200 Liters to 2000 Liters
- Materials of Construction: Poly Propylene, PVC, Neoprene and SS