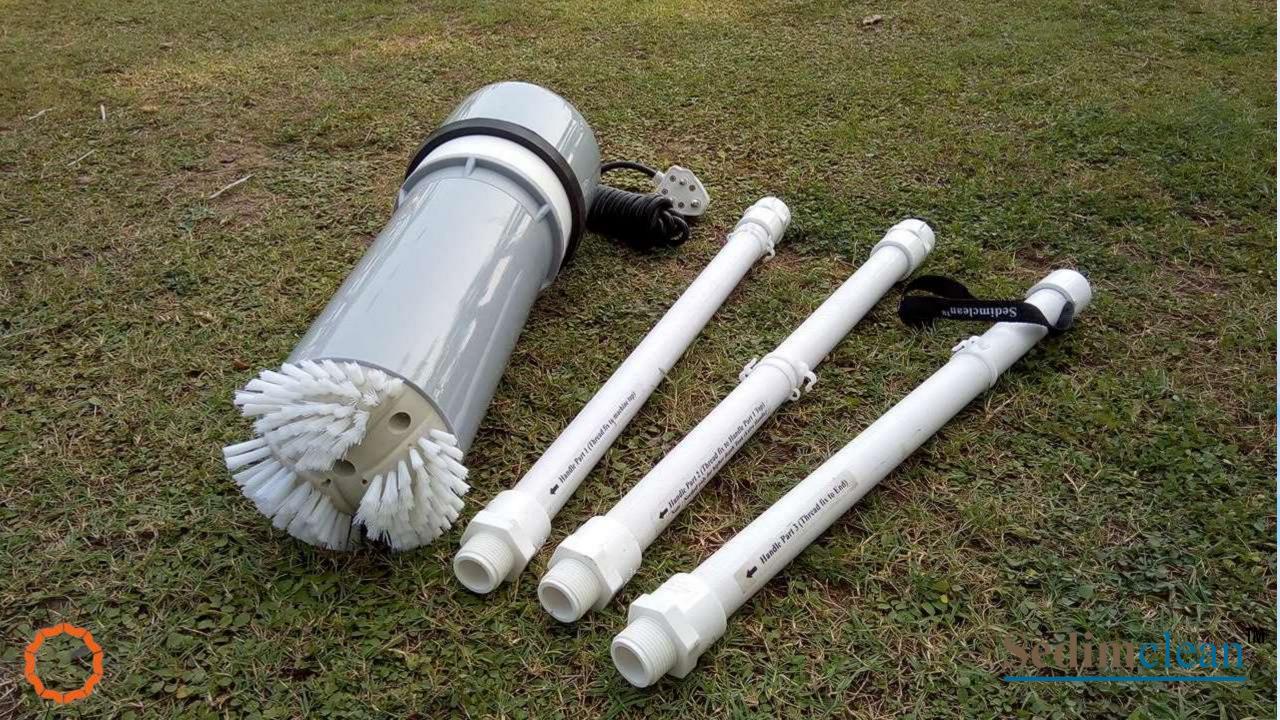

#### The **Sedimclean** Domestic Model

## Sedimclean Domestic Model

#### **Technical Specifications**

- Application: Sediment deposition cleaning in domestic water storage tank
- Power Supply :- 230 V AC 50 Hz
- Power Consumption: 50 W Approximate
- Cable Length :- 4 meters Approximate
- Filter Media Specification :- 5 microns x 690 square cm area
- Filter Media Material:- Nonwoven Filter Cloth
- Empty weight of unit :- 2.6 Kg Approximate.
- Water filled weight of unit :- 3.6 Kg Approximate.
- Suitable for water tank depth: 600 mm to 1800 mm maximum
- Suitable for Water Tank Capacity: 200 Liters to 2000 Liters
- Materials of Construction: Poly Propylene, PVC, Neoprene and SS