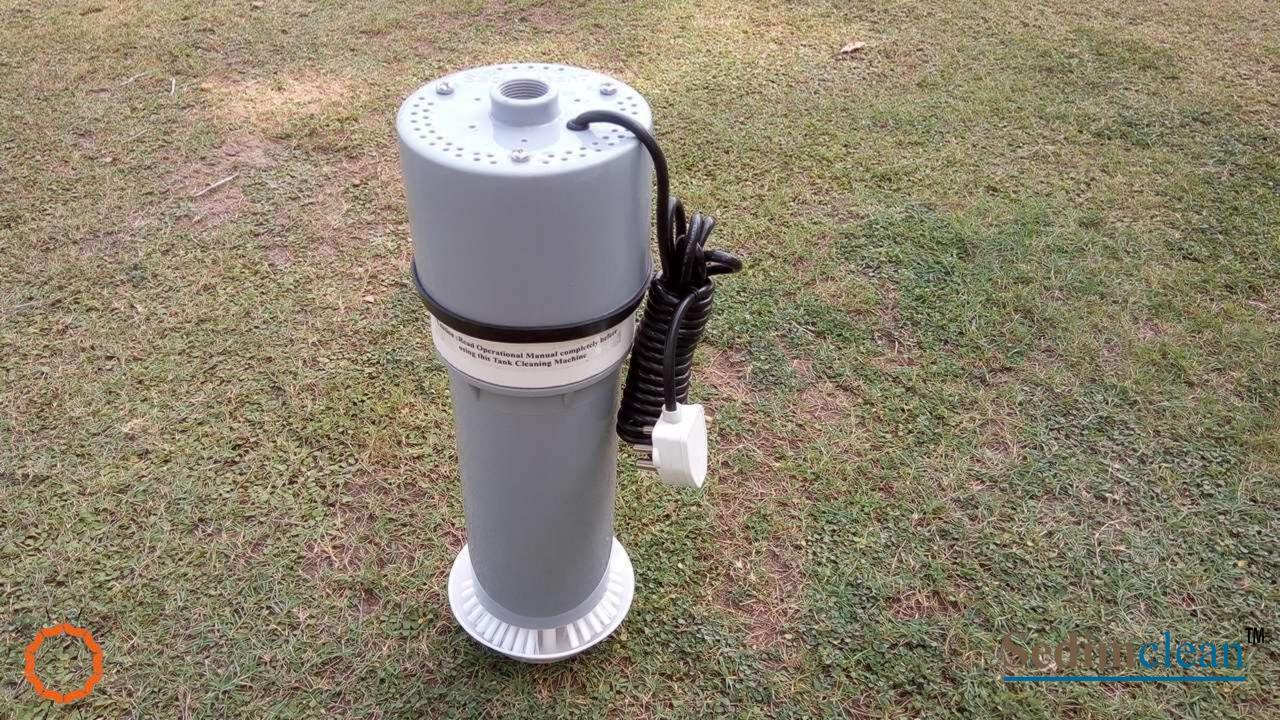

## User friendly machine

**Low Power Consumption** 

**Light Weight** 

**Silent Operation** 

## Easy to operate

#### **Technical Specifications**

- Application: Sediment deposition cleaning in domestic water storage tank
- Power Supply :- 230 V AC 50 Hz
- Power Consumption: 50 W Approximate
- Cable Length :- 4 meters Approximate
- Filter Media Specification :- 5 microns x 690 square cm area
- Filter Media Material:- Nonwoven Filter Cloth
- Empty weight of unit :- 2.6 Kg Approximate.
- Water filled weight of unit :- 3.6 Kg Approximate.
- Suitable for water tank depth: 600 mm to 1800 mm maximum
- Suitable for Water Tank Capacity: 200 Liters to 2000 Liters
- Materials of Construction: Poly Propylene, PVC, Neoprene and SS