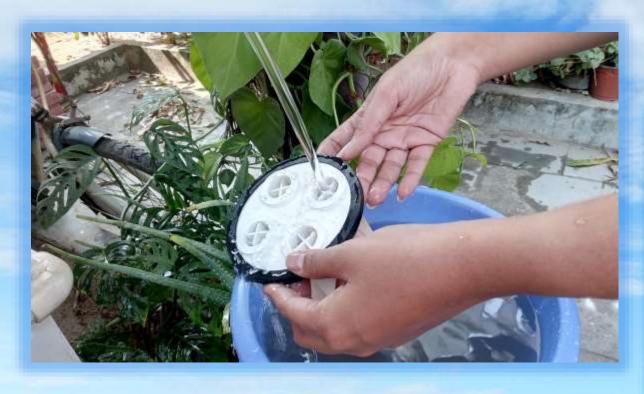

## Wash filter with tap water or bucket of water

## After washing dry filter in sunlight