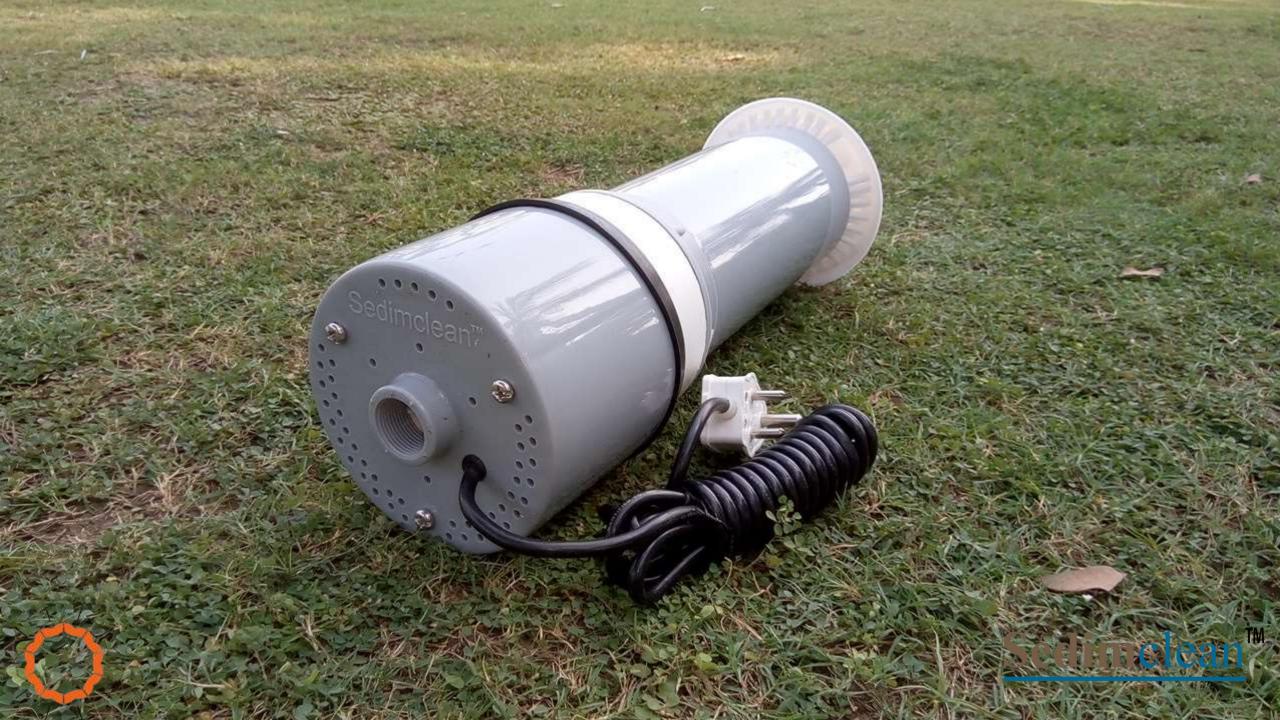

#### The **Sedimclean** Domestic Model

## Sedimclean Domestic Model

#### **Technical Specifications**

- Application: Sediment deposition cleaning in domestic water storage tank
- Power Supply :- 230 V AC 50 Hz
- Power Consumption: 50 W Approximate
- Cable Length :- 4 meters Approximate
- Filter Media Specification :- 5 microns x 690 square cm area
- Filter Media Material:- Nonwoven Filter Cloth
- Empty weight of unit :- 2.6 Kg Approximate.
- Water filled weight of unit :- 3.6 Kg Approximate.
- Suitable for water tank depth: 600 mm to 1800 mm maximum
- Suitable for Water Tank Capacity: 200 Liters to 2000 Liters
- Materials of Construction: Poly Propylene, PVC, Neoprene and SS