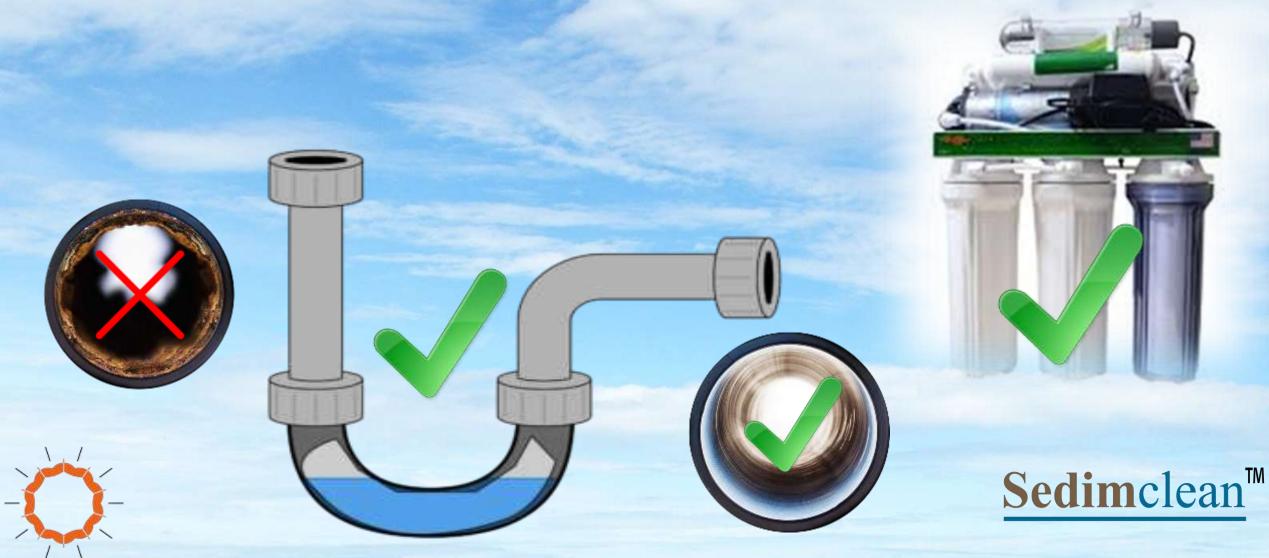

## PRAYOSHA INNOVATIVE

**Presents** 

**Sedim**clean<sup>™</sup>

The Domestic water Tank Cleaning Machine









## Sediment Free water in kitchen gives better cleaning



## Sediment Free water is better for direct or indirect use for human body





## Sediment free water tank keeps piping and water purification system healthy



#### Sediment free water eliminates bad smell



# Now tank cleaning simplified by **Sedimclean** ™

domestic water tank cleaning machine



## The innovation which keeps our water storage tanks

clean

with special features.





## New Technology



#### The **Sedimclean** Domestic Model

#### Works in filled water tank







## Tank cleaning without entering inside the tank







## Tank cleaning without stopping the use of water















## Tank cleaning within few minutes only



#### No use of chemicals





## Suitable for any type and shape of water tank



## One machine suitable for ranges from 200 to 2000 liters water tank



One machine suitable for ranges from 200 to 2000 liters water tank



## User friendly machine







**Low Power Consumption** 





**Light Wei